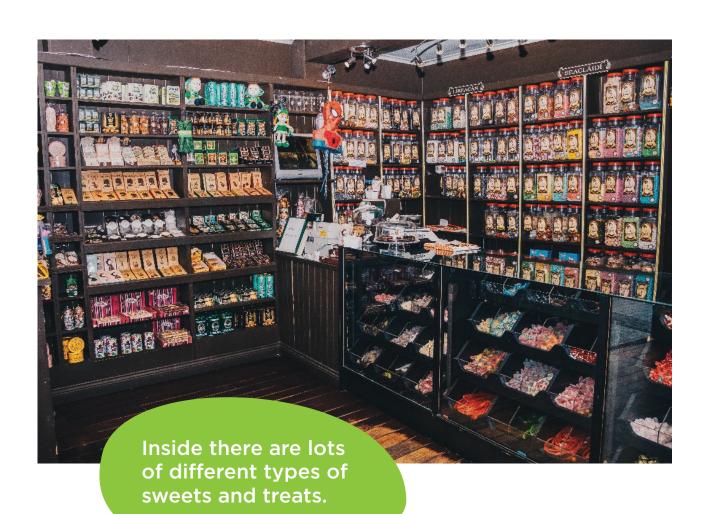

#### SuperValu

The person working in the shop will give me a bag so I can pick out the sweets I would like to buy.

The person working in the shop will weigh my sweets on a scale. This is to figure out how much the sweets will cost. She will tell me how much I have to pay