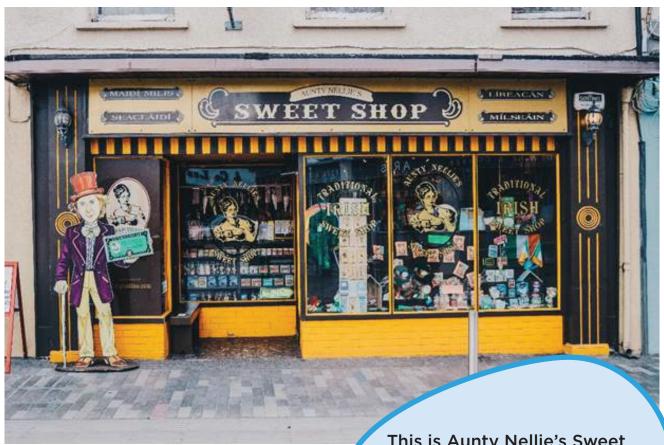

#### SuperValu

This is Aunty Nellie's Sweet Shop in Clonakilty. I can go here to buy sweets, jellies and chocolates.