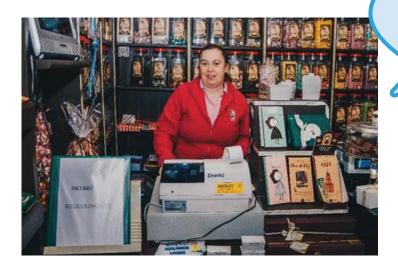

#### SuperValu

I will pay for my sweets in this area.

The person working in the shop will put my money in the till. She will give me change if I need it.