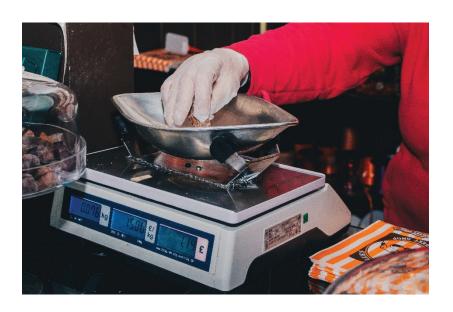

#### SuperValu

The person working in the shop will give me a bag so I can pick out the sweets I would like to buy.

The person working in the shop will weigh my sweets on a scale. This is to figure out how much the sweets will cost. She will tell me how much I have to pay