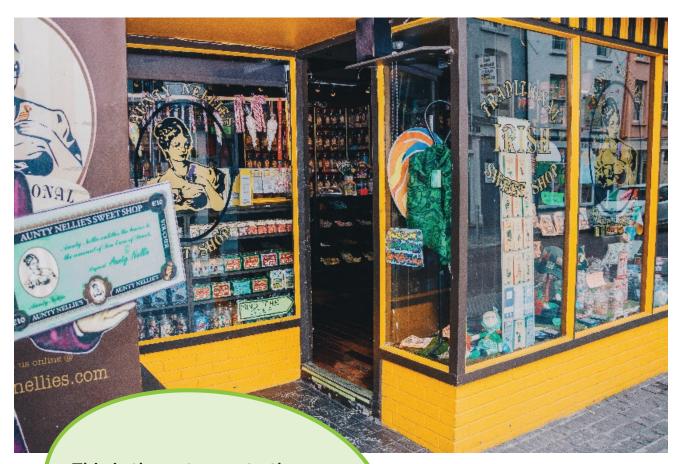

# Aunty Nellie's Sweet Shop visual guides

My Visit Shopping in Aunty Nellie's Sweet Shop

Supported by

#### SuperValu





This is Aunty Nellie's Sweet Shop in Clonakilty. I can go here to buy sweets, jellies and chocolates.

## SuperValu





This is the entrance to the shop. I go in here.

#### SuperValu





#### SuperValu



The person working in the shop will give me a bag so I can pick out the sweets I would like to buy.





The person working in the shop will weigh my sweets on a scale. This is to figure out how much the sweets will cost. She will tell me how much I have to pay

Developed by



Supported by

#### SuperValu



I will pay for my sweets in this area.

The person working in the shop will put my money in the till. She will give me change if I need it.



## SuperValu